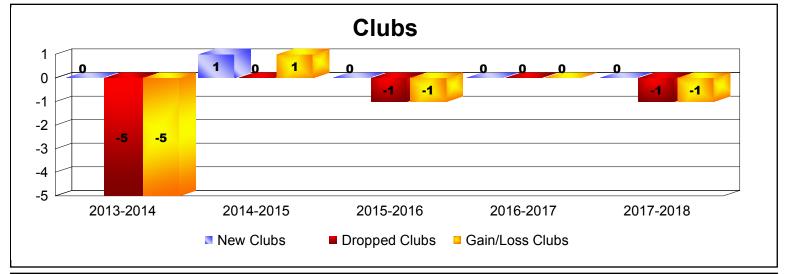

District 107 L

As of June 2018 Cumulative

| Year      | New<br>Clubs | Dropped<br>Clubs | Gain/<br>Loss<br>Clubs | New<br>Members | Charter<br>Members | Reinstate<br>Members | Transfer<br>Members | Total<br>Member<br>Added | Total<br>Members<br>Dropped | Gain/<br>Loss<br>Members |
|-----------|--------------|------------------|------------------------|----------------|--------------------|----------------------|---------------------|--------------------------|-----------------------------|--------------------------|
| 2013-2014 | 0            | -5               | -5                     | 59             | 0                  | 2                    | 9                   | 70                       | -151                        | -81                      |
| 2014-2015 | 1            | 0                | 1                      | 81             | 29                 | 2                    | 5                   | 117                      | -93                         | 24                       |
| 2015-2016 | 0            | -1               | -1                     | 78             | 4                  | 2                    | 12                  | 96                       | -116                        | -20                      |
| 2016-2017 | 0            | 0                | 0                      | 86             | 4                  | 0                    | 23                  | 113                      | -112                        | 1                        |
| 2017-2018 | 0            | -1               | -1                     | 27             | 0                  | 1                    | 5                   | 33                       | -105                        | -72                      |
| Average   | 0            | -1               | -1                     | 66             | 7                  | 1                    | 11                  | 86                       | -115                        | -30                      |