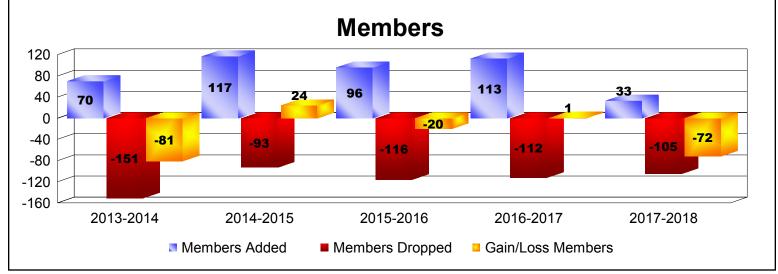

District 107 L

As of June 2018 Cumulative

| Year      | New<br>Clubs | Dropped<br>Clubs | Gain/<br>Loss<br>Clubs | New<br>Members | Charter<br>Members | Reinstate<br>Members | Transfer<br>Members | Total<br>Member<br>Added | Total<br>Members<br>Dropped | Gain/<br>Loss<br>Members |
|-----------|--------------|------------------|------------------------|----------------|--------------------|----------------------|---------------------|--------------------------|-----------------------------|--------------------------|
| 2013-2014 | 0            | -5               | -5                     | 59             | 0                  | 2                    | 9                   | 70                       | -151                        | -81                      |
| 2014-2015 | 1            | 0                | 1                      | 81             | 29                 | 2                    | 5                   | 117                      | -93                         | 24                       |
| 2015-2016 | 0            | -1               | -1                     | 78             | 4                  | 2                    | 12                  | 96                       | -116                        | -20                      |
| 2016-2017 | 0            | 0                | 0                      | 86             | 4                  | 0                    | 23                  | 113                      | -112                        | 1                        |
| 2017-2018 | 0            | -1               | -1                     | 27             | 0                  | 1                    | 5                   | 33                       | -105                        | -72                      |
| Average   | 0            | -1               | -1                     | 66             | 7                  | 1                    | 11                  | 86                       | -115                        | -30                      |